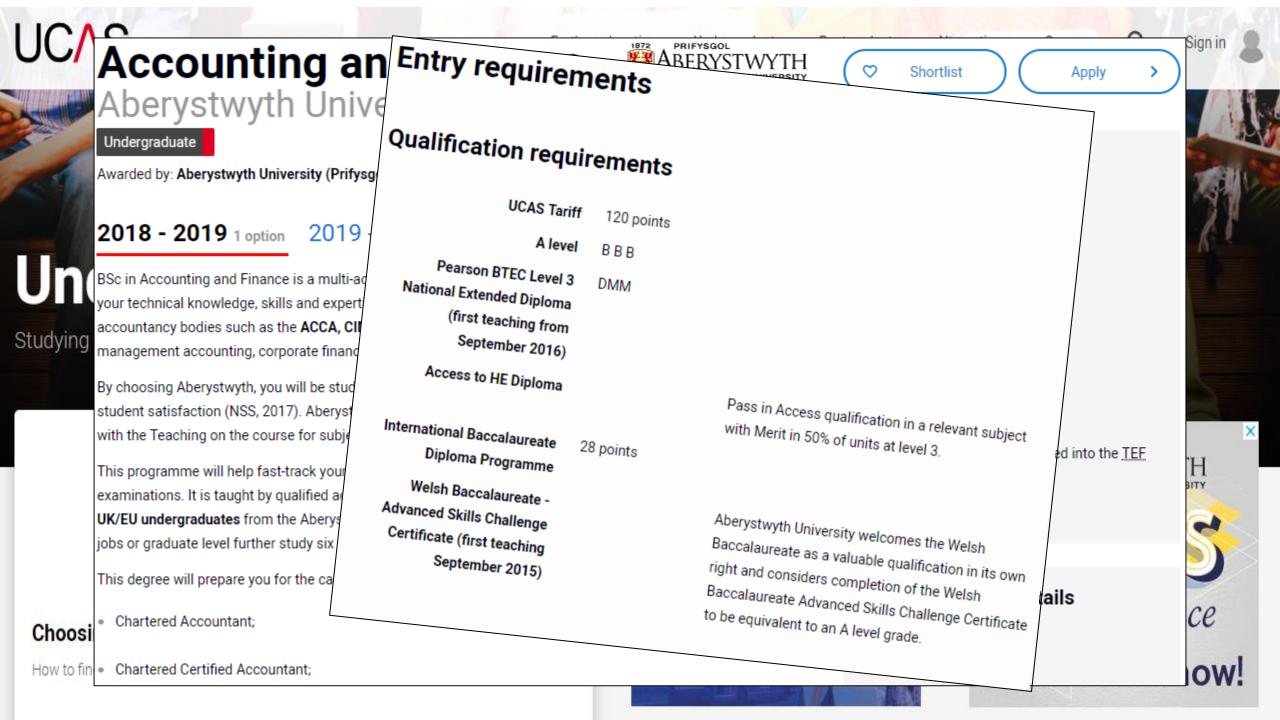

#### What happens NEXT?

- Get the grades: University of your choice
- Don't get the grades: Insurance University or Clearing/ re-apply

| GCE & VCE A | Tariff | BTEC (QCF) |
|-------------|--------|------------|
| levels      |        | Subsidiary |
|             |        | Diploma    |
|             | 168    |            |
|             | 160    |            |
|             | 152    |            |
|             | 144    |            |
|             | 128    |            |
|             | 112    |            |
|             | 104    |            |
|             | 96     |            |
|             | 80     |            |
|             | 64     |            |
| A*          | 56     | D*         |
| А           | 48     | D          |
| В           | 40     |            |
| С           | 32     | M          |
|             | 28     |            |
| D           | 24     |            |
|             | 20     |            |
| E           | 16     | Ρ          |
|             | 12     |            |
|             | 10     |            |
|             | 8      |            |
|             | 6      |            |