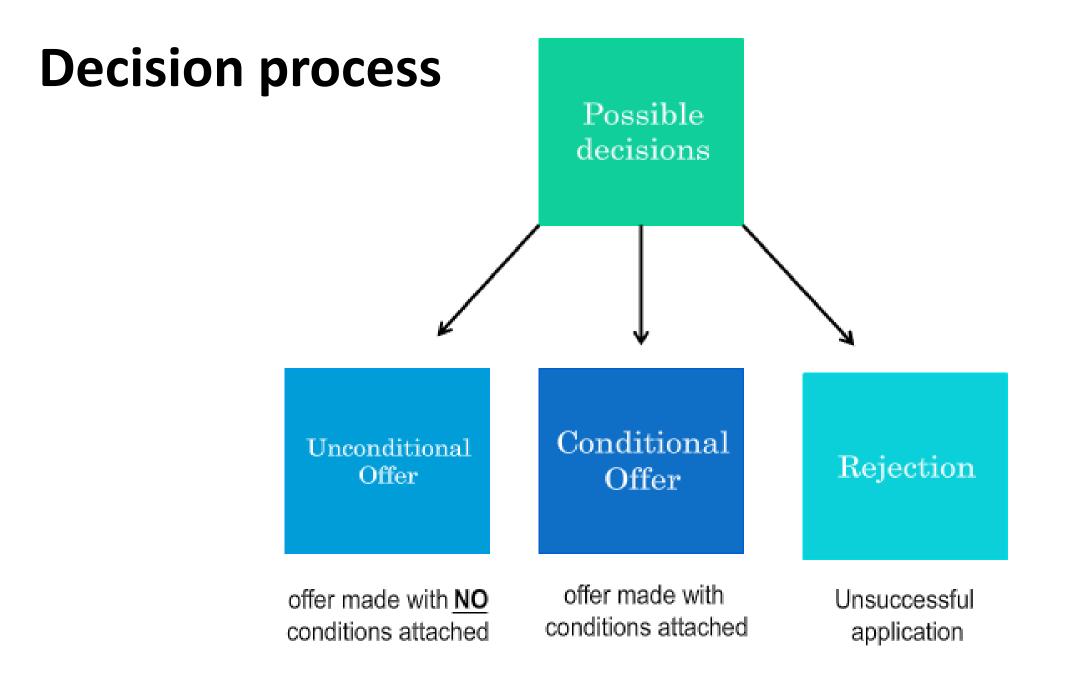

## Replying to offers

You will receive a Final Decisions Letter from UCAS

Accept one university as Firm Choice

Accept one university as <u>Insurance Choice</u>

**Decline** the other offers

Be aware of deadlines and ensure replies reach UCAS on time.