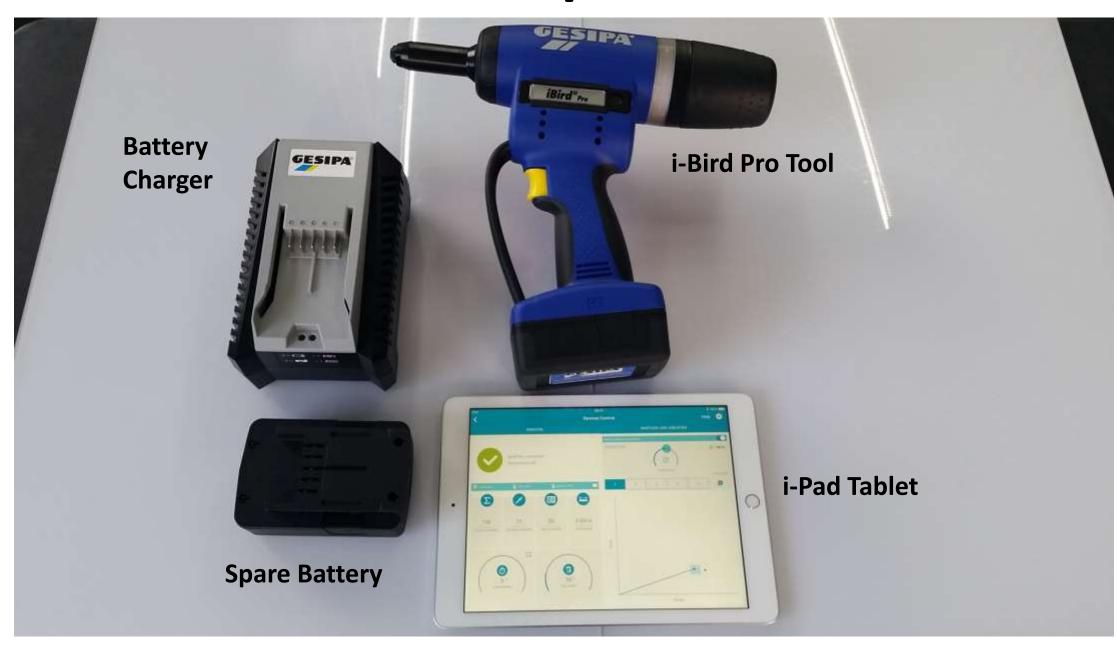

We would like a stand to hold the tool and accessories on a desktop as either a workstation or a display stand.

## **Design Brief**

To ensure that the tool is ready for a demonstration or for use in the work area, it should have the features below.

- The display stand or workstation must have the GESIPA logo prominent.
- It must be able to hold the tool in a safe and stylish free standing manner.
- There should be adequate space for a spare battery and the charger.
- There should be space for the for the smart device.

## **The Components**

**Good Luck** 