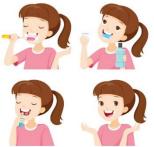

|         |
| Other informat   | tion e.g. bus timet | able, taxi numb  | er etc: |
|                  |                     |                  |         |
|                  |                     |                  |         |
|                  |                     |                  |         |

#### 1.2 identify one method of travel for getting to work on time

# Select the best way for you to get to work on time:

Bus Taxi Train Walking

Taxi Train

Other:.....

#### Circle below the best option when dressing for work.

#### Hair:

Messy tied back neat brushed









## **Shoes:**

Flat high heels flip flops trainers









#### **Hands/nails:**

Clean hands Dirty hands Short nails Long nails









#### Teeth:

Clean



**Good Breath** 



**Bad Breath** 







#### **Shower:**

Shower in the morning





Shower in the evening



Don't take a shower



## 2.1 identify two qualities of a good employee

# Choose two of the qualities below that you think make a good employee.

| On time to work |                                |       |
|-----------------|--------------------------------|-------|
|                 | Careful                        |       |
|                 |                                | Lazy  |
| Creative        |                                |       |
|                 | Hardworking                    |       |
|                 | R                              | Rude  |
| Late for work   |                                |       |
|                 | Asks for help when you need it |       |
|                 | Po