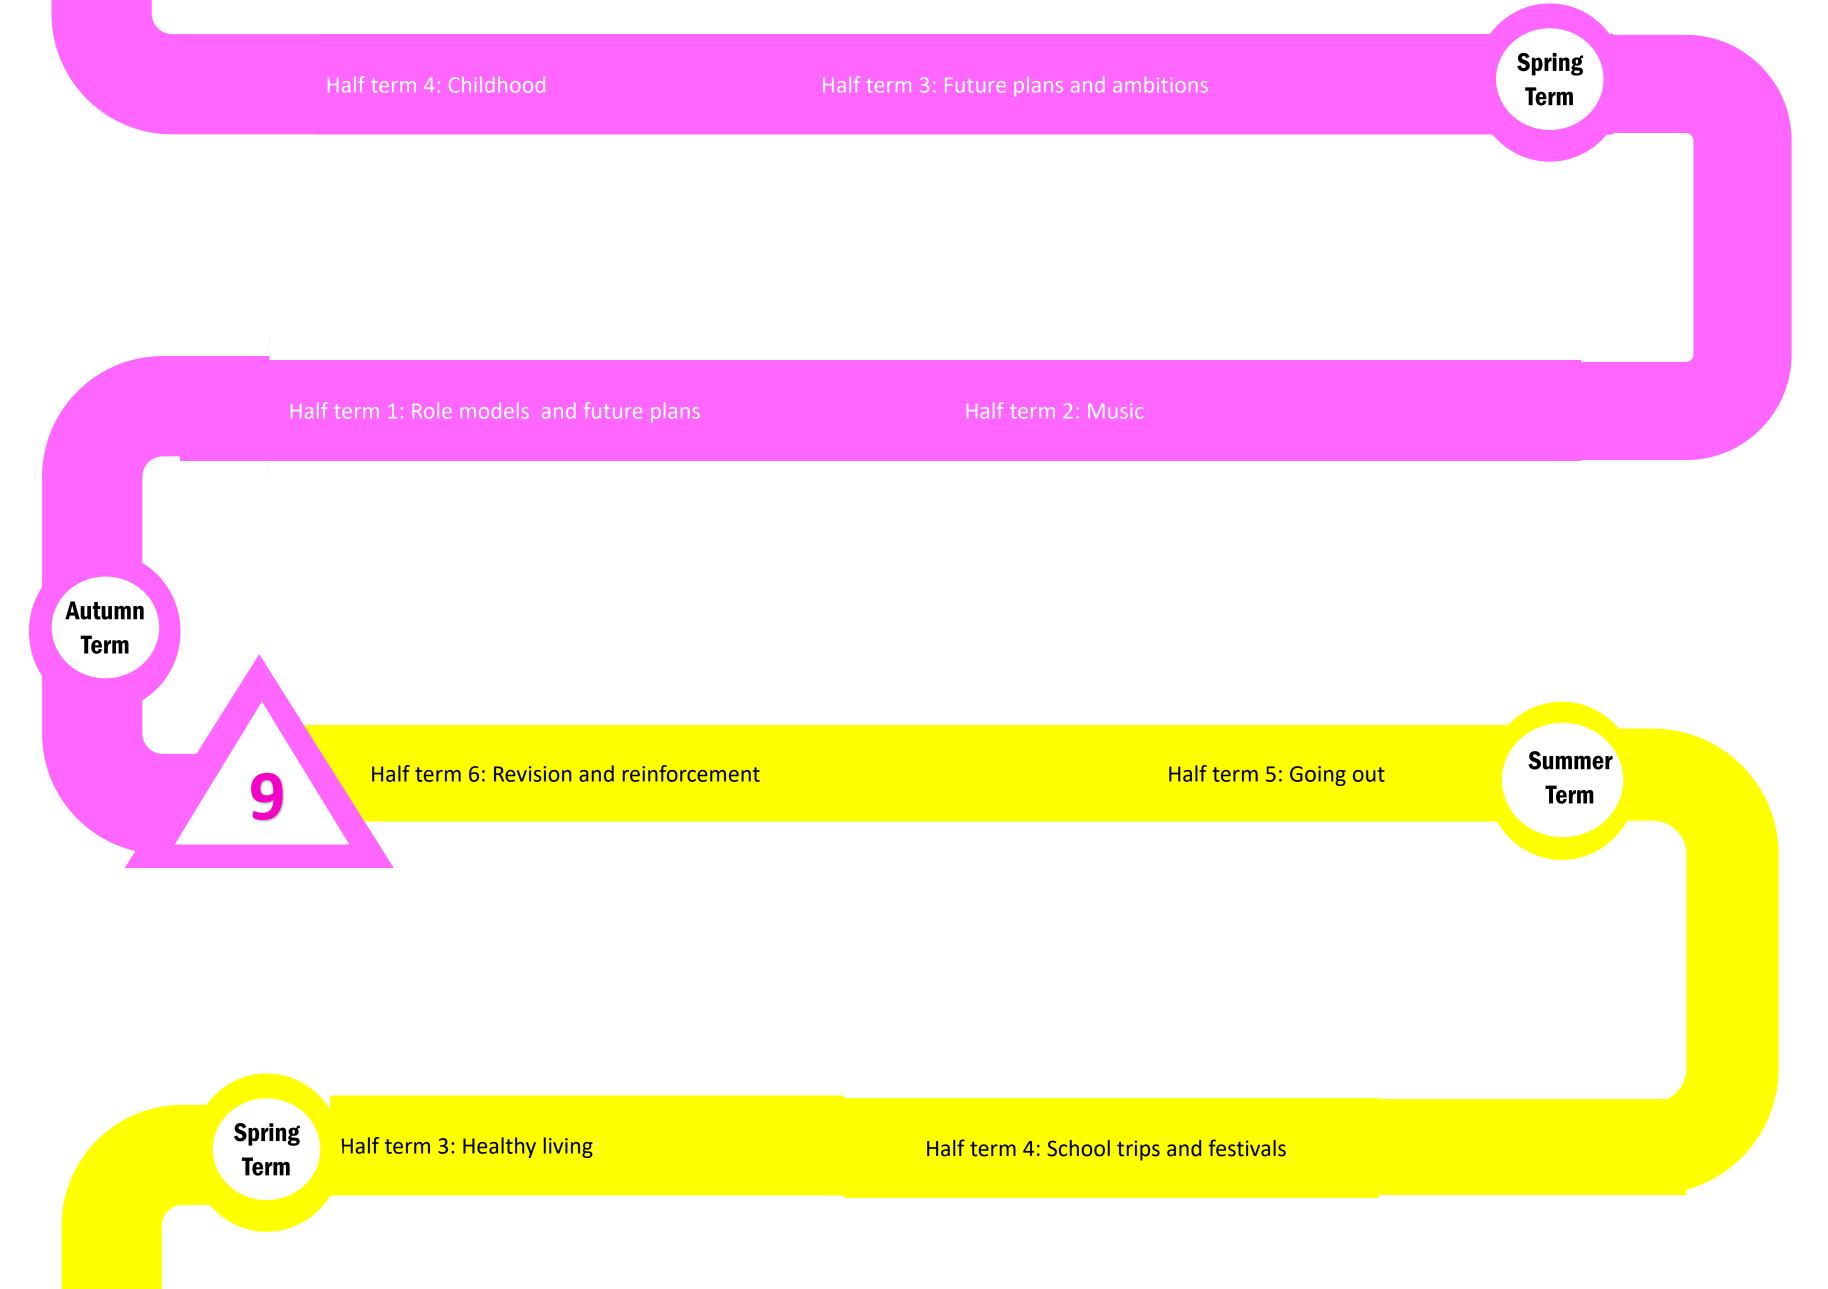

## Learning Journey Map for German

The Holy Family Catholic School

Term

| Spring<br>Term | Half term 3: Human relations (identity and culture) | Half term 4: Welcome to my home (local area, home and travel) |                |
|----------------|-----------------------------------------------------|---------------------------------------------------------------|----------------|
| Halft          | erm 2: Freetime and leisure (identity and culture)  | Half term 1: My school                                        | Autumn<br>Term |
|                | Half term 5: My rights and responsibilities         | Half term 6: Revision and reinforcement, GCSE preparation     |                |
|                |                                                     |                                                               |                |