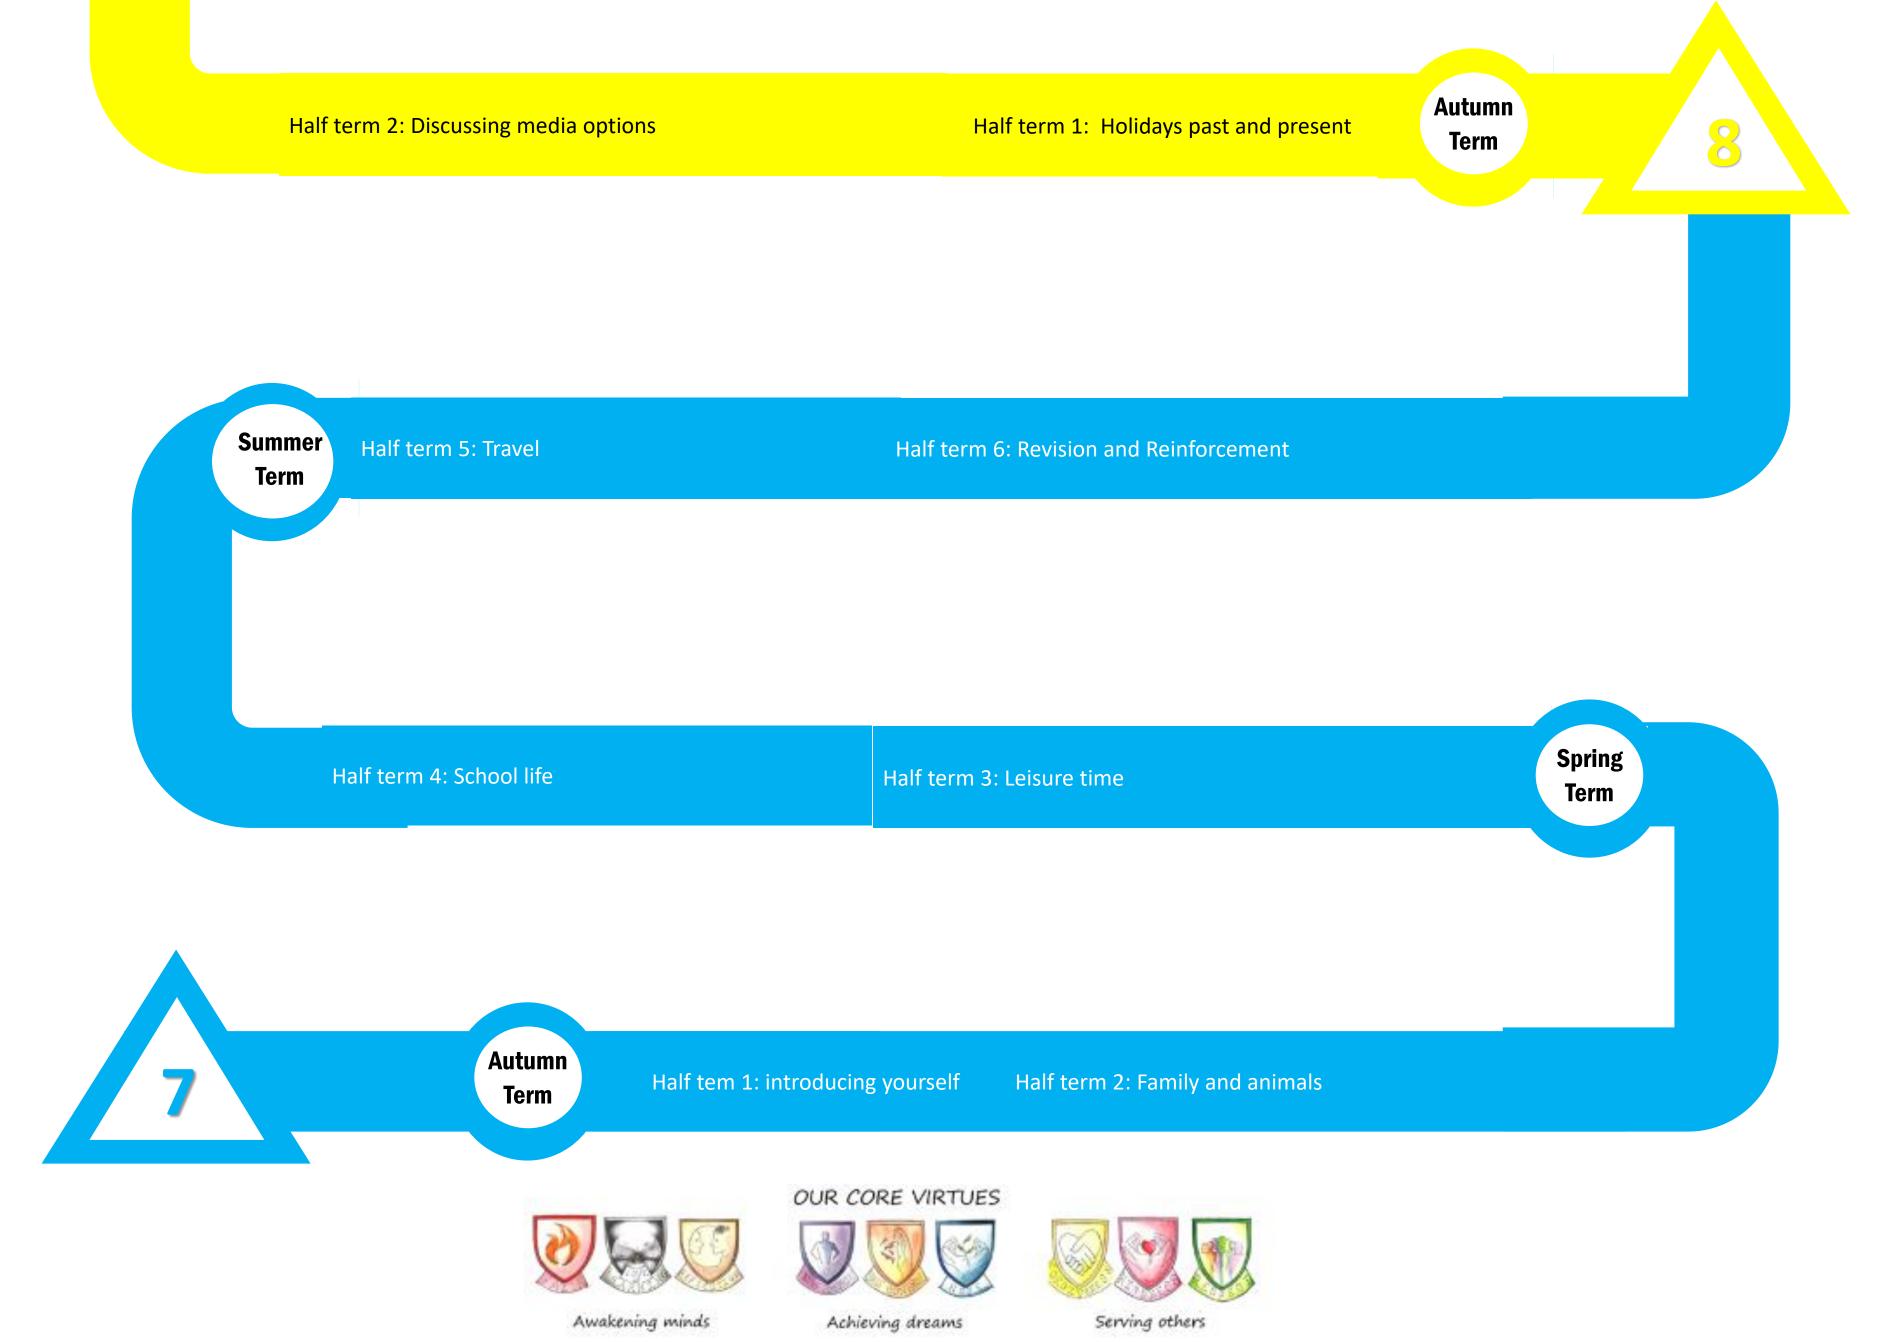

## Learning Journey Map for German

The Holy Family Catholic School

Term

| Spring<br>Term | Half term 3: Human relations (identity and culture) | Half term 4: Welcome to my home (local area, home and travel) |                |
|----------------|-----------------------------------------------------|---------------------------------------------------------------|----------------|
| Halft          | erm 2: Freetime and leisure (identity and culture)  | Half term 1: My school                                        | Autumn<br>Term |
|                | Half term 5: My rights and responsibilities         | Half term 6: Revision and reinforcement, GCSE preparation     |                |
|                |                                                     |                                                               |                |