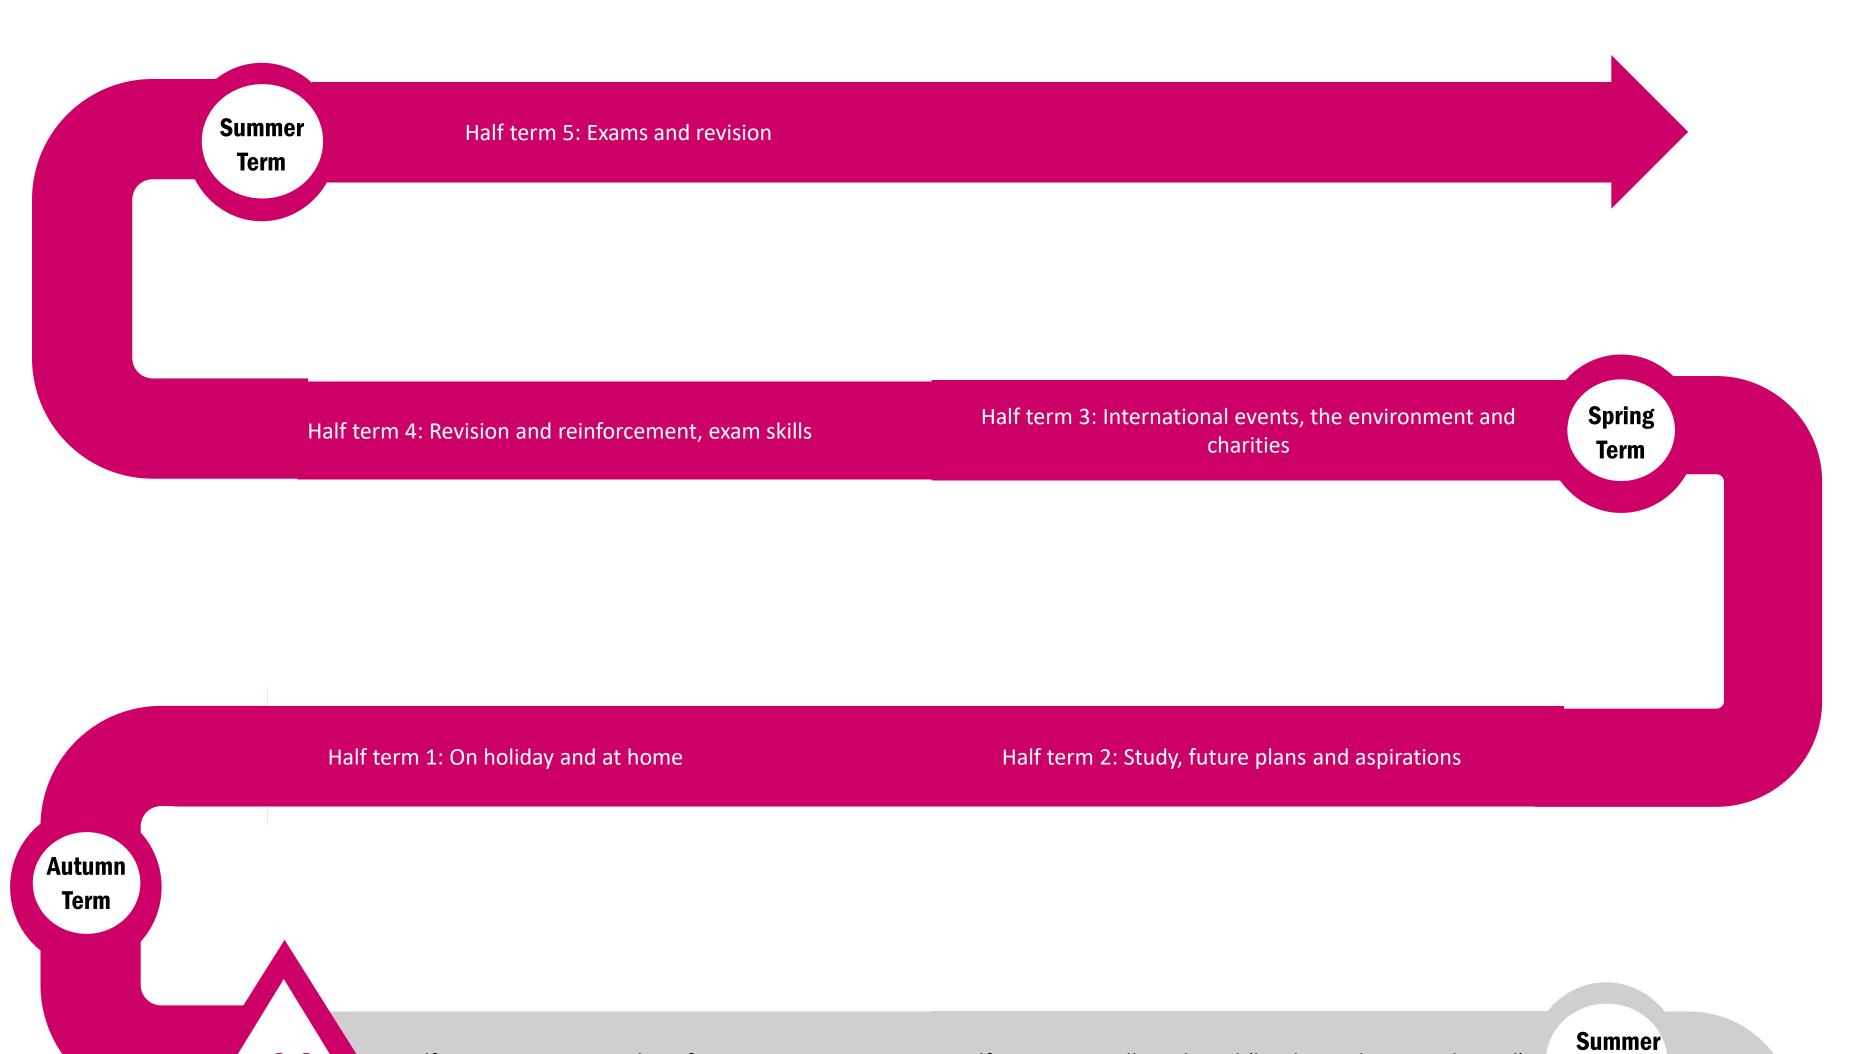

## Learning Journey Map for German

The Holy Family Catholic School

Term

| Spring<br>Term | Half term 3: Human relations (identity and culture) | Half term 4: Welcome to my home (local area, home and travel) |                |
|----------------|-----------------------------------------------------|---------------------------------------------------------------|----------------|
| Halft          | erm 2: Freetime and leisure (identity and culture)  | Half term 1: My school                                        | Autumn<br>Term |
|                | Half term 5: My rights and responsibilities         | Half term 6: Revision and reinforcement, GCSE preparation     |                |
|                |                                                     |                                                               |                |