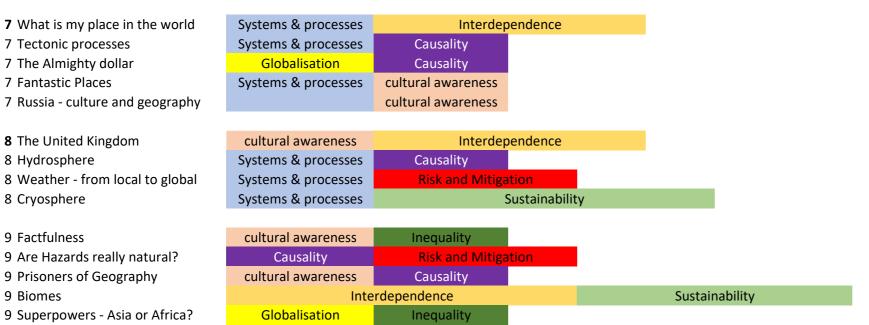

#### **SCALE:** spatial and temporal

7 Fantastic Places

8 Hydrosphere

8 Cryosphere

9 Factfulness

9 Biomes

PLACE: use of locations and named case studies